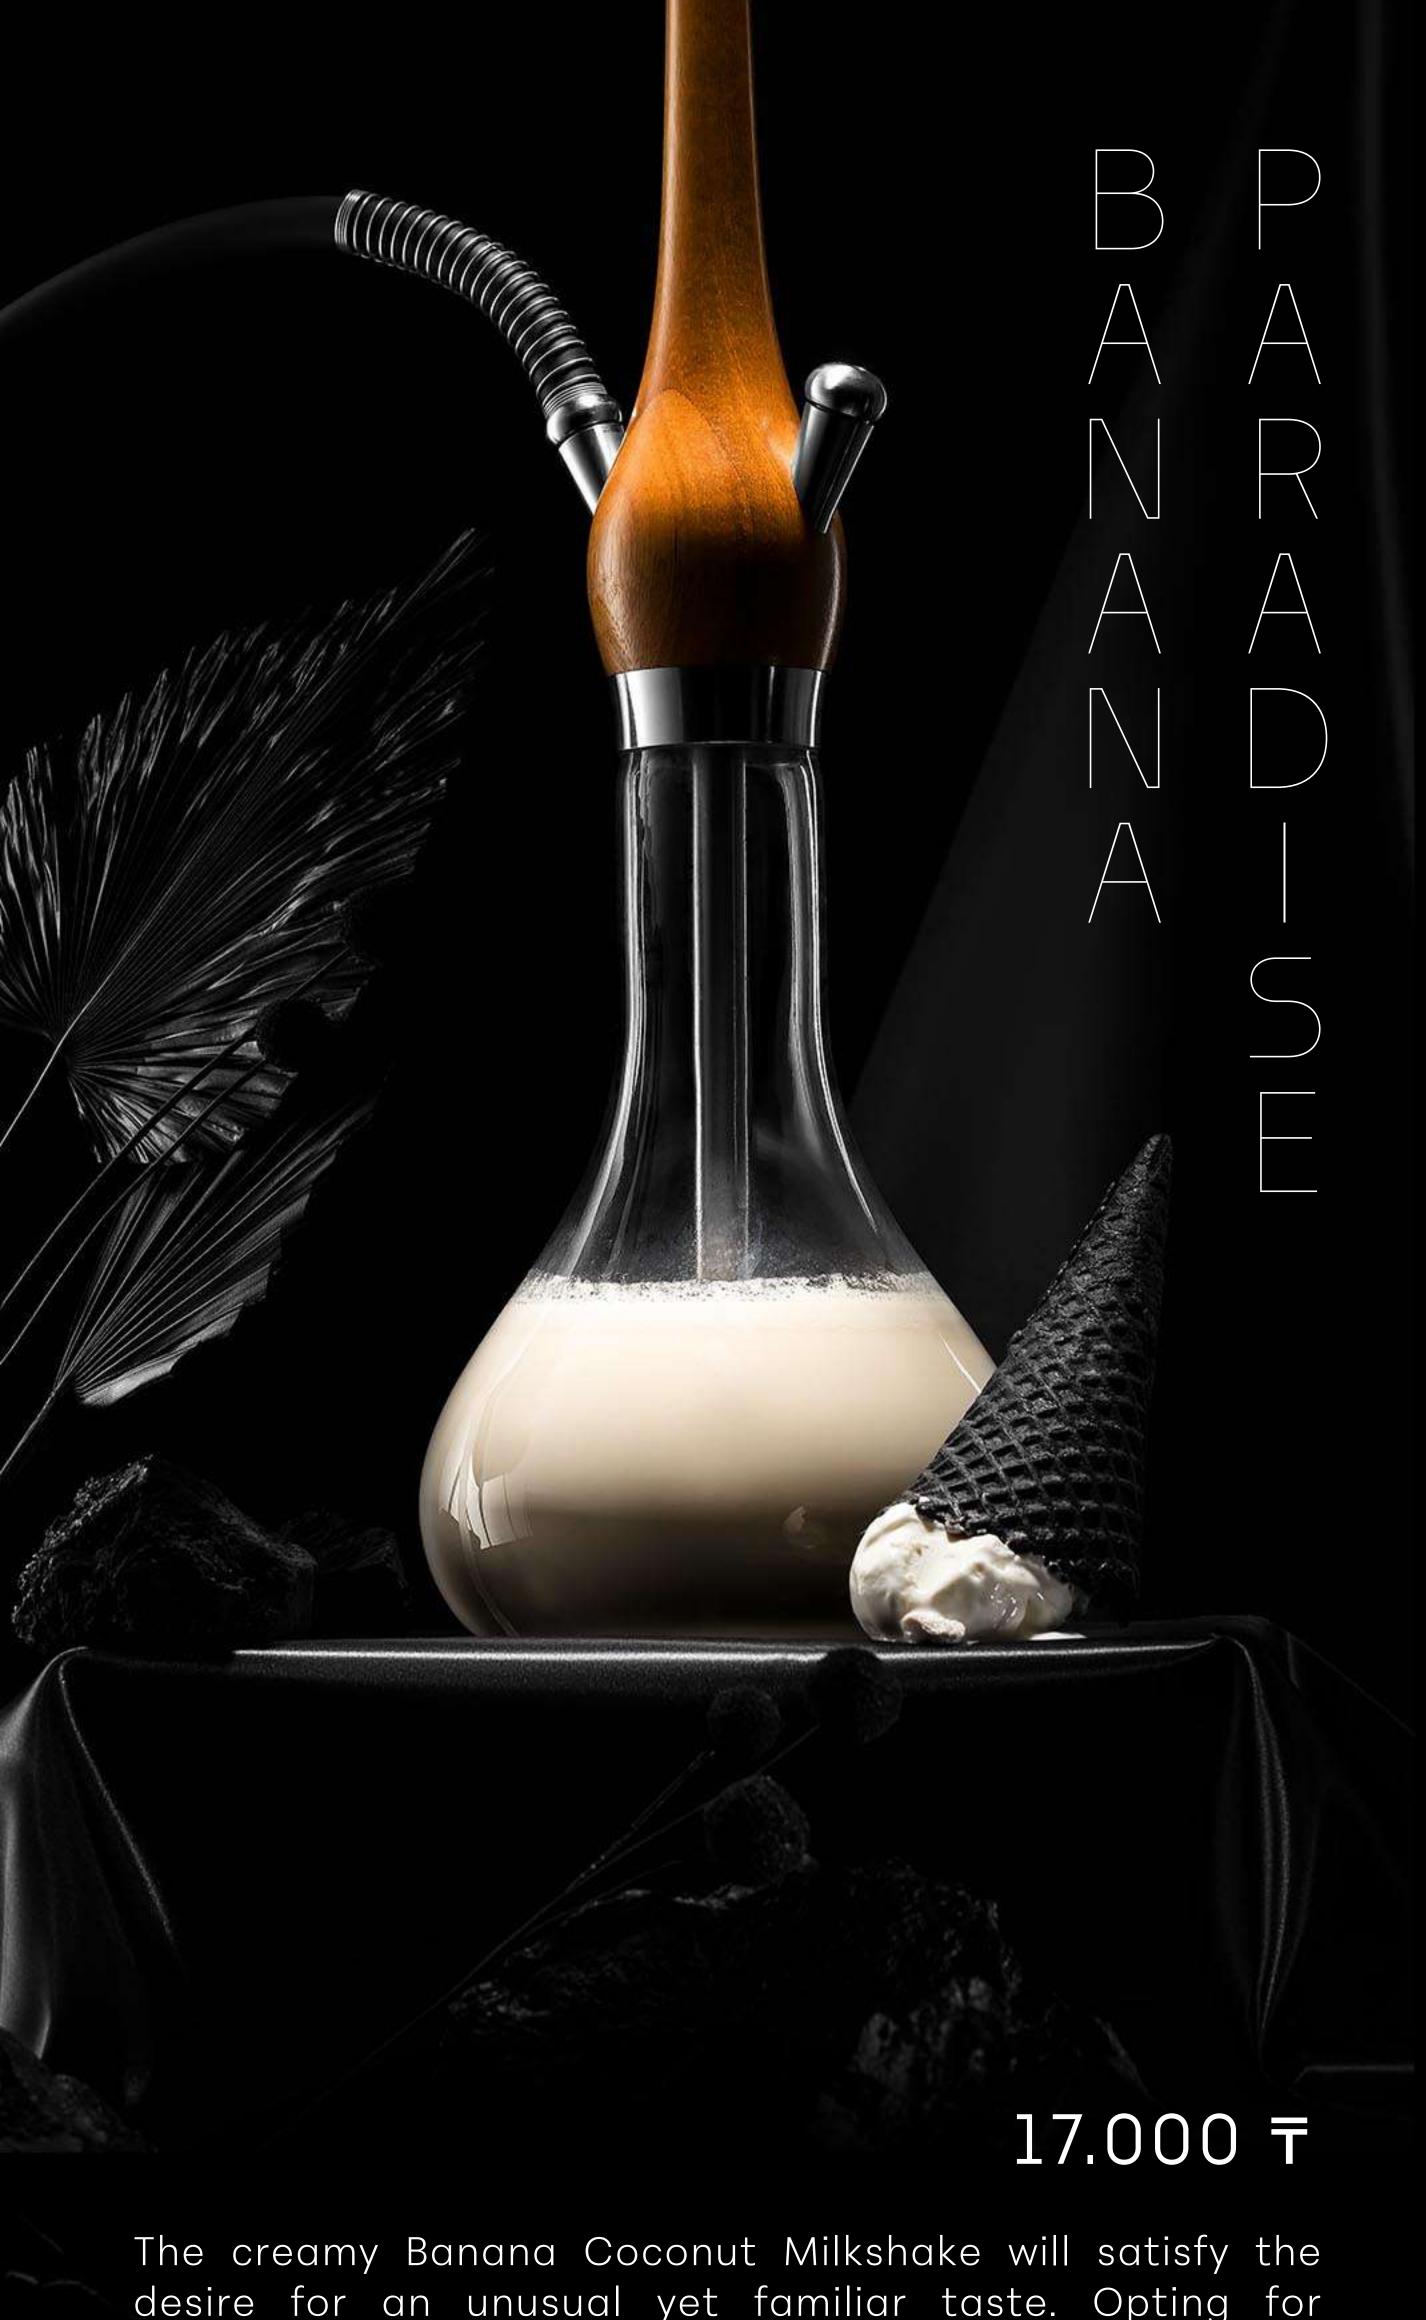

A symbiosis of freshness and vigor, sweetness and tanginess. The vibrant impressions are crafted by pineapple juice combined with mint and aromatic basil.

The creamy Banana Coconut Milkshake will satisfy the desire for an unusual yet familiar taste. Opting for smoothness and sweetness without sharp turns. And let nothing disturb you.