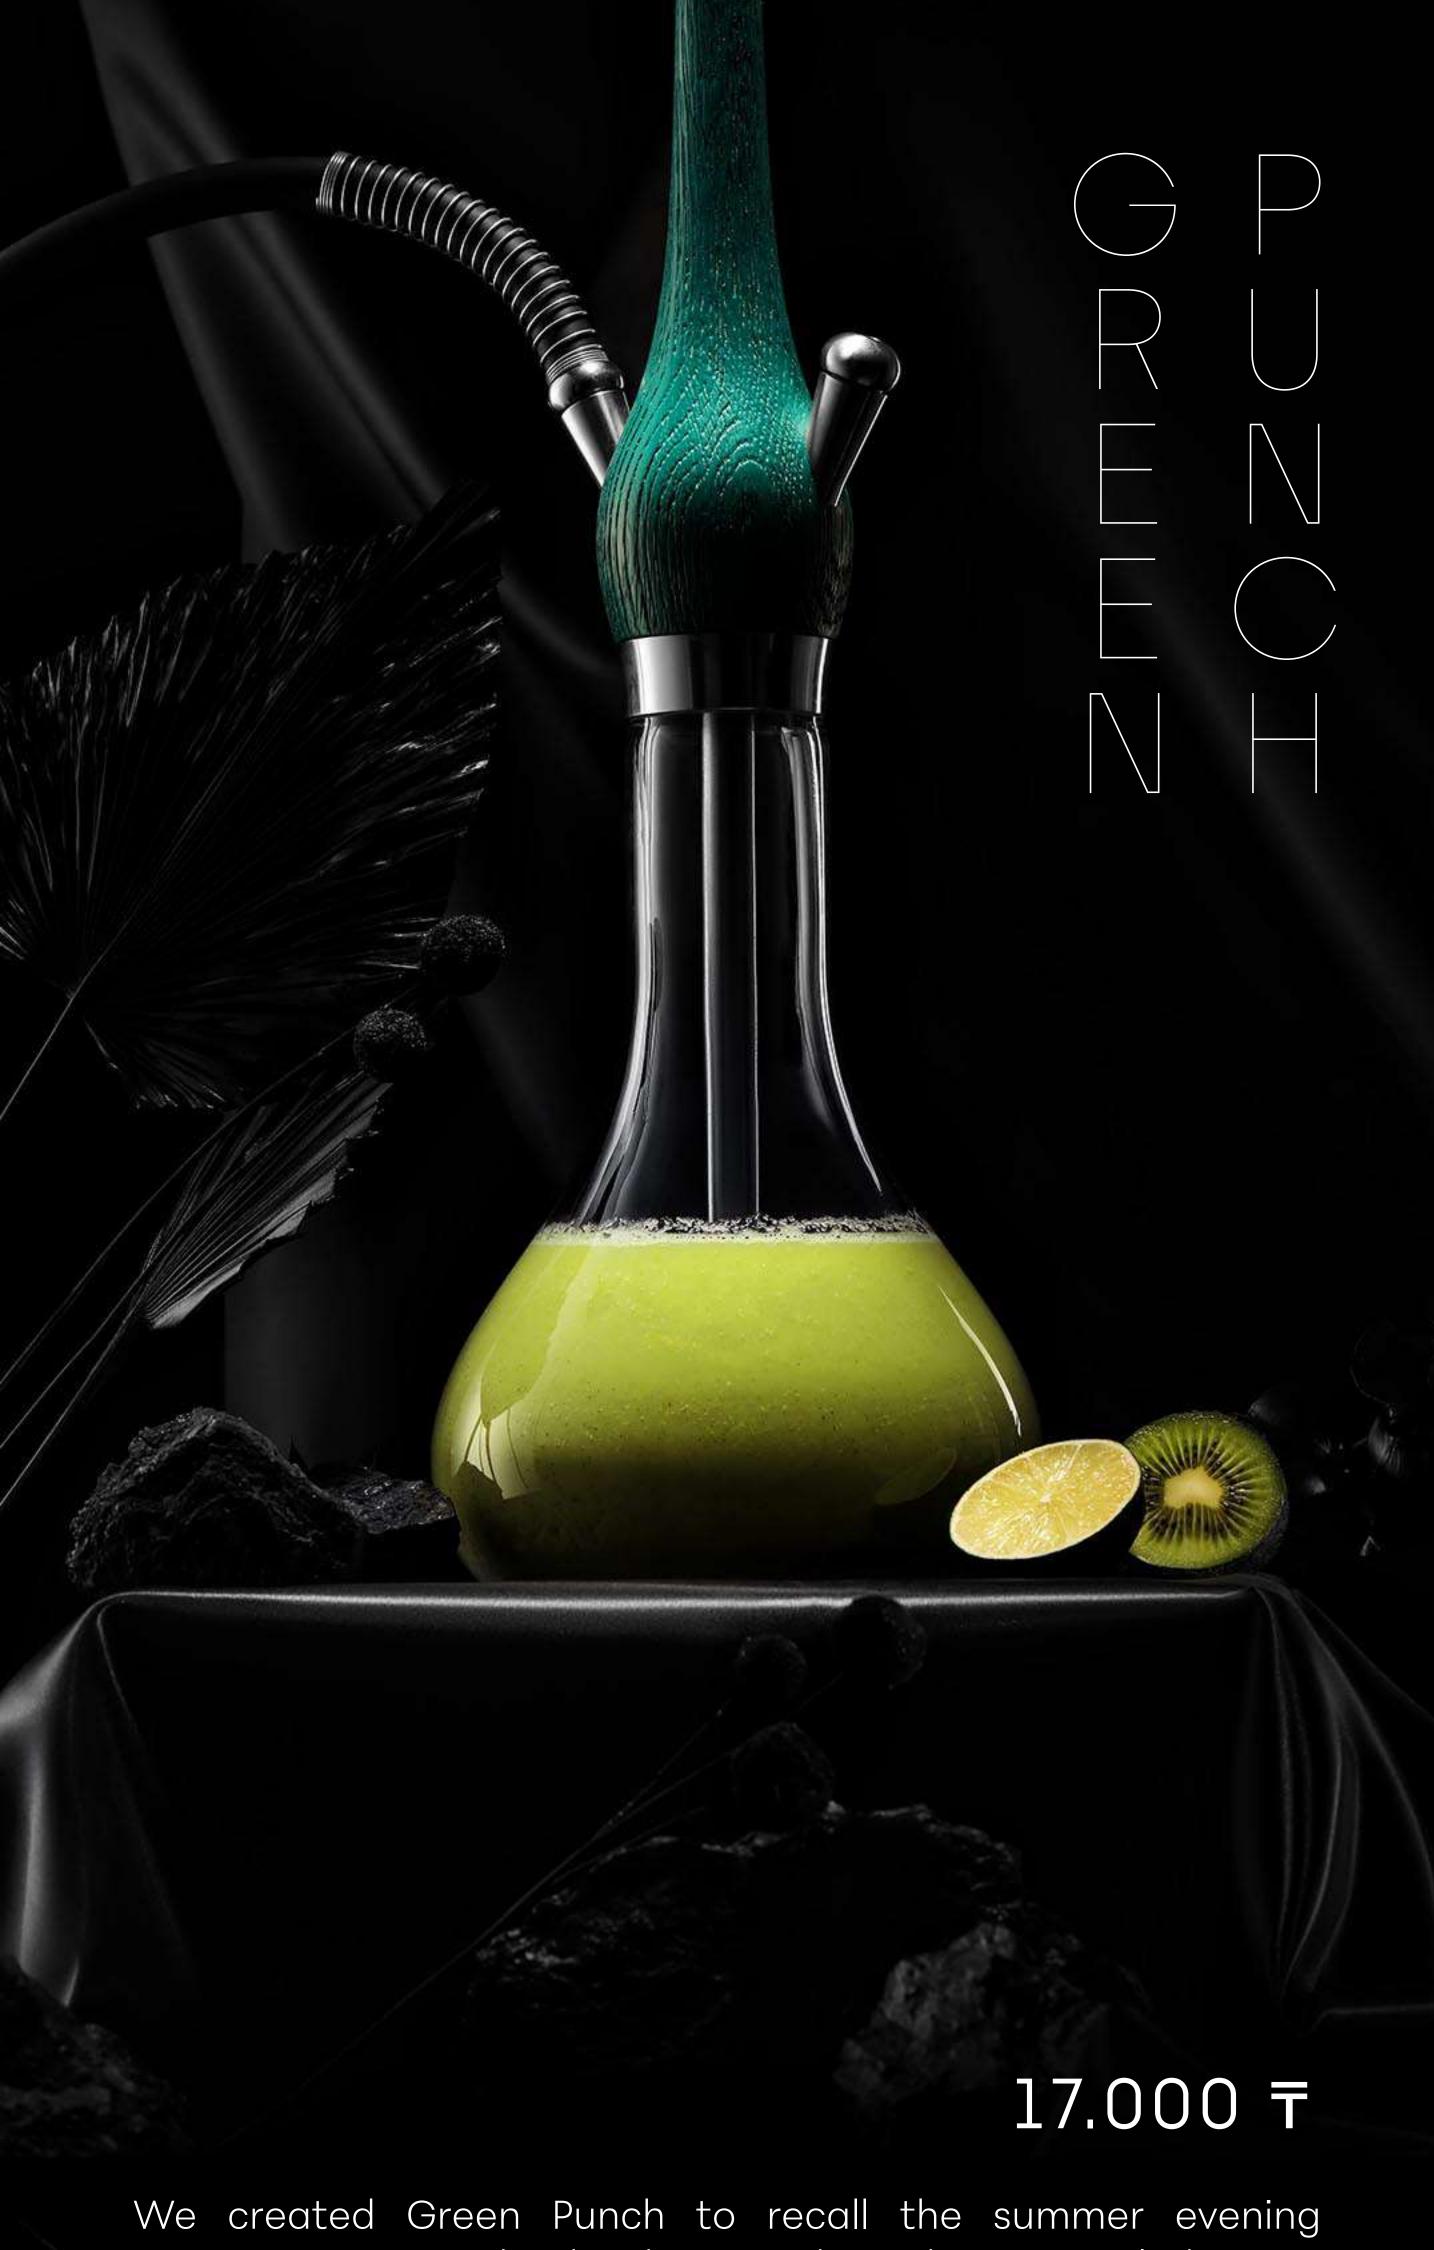

We created Green Punch to recall the summer evening memories in a garden by the seaside, with in a gentle breeze, scent of citrus trees and spices. Complete immersion in an exclusive flavor. Kiwi and lime on a base, aromatic rosemary adds gourmet notes.