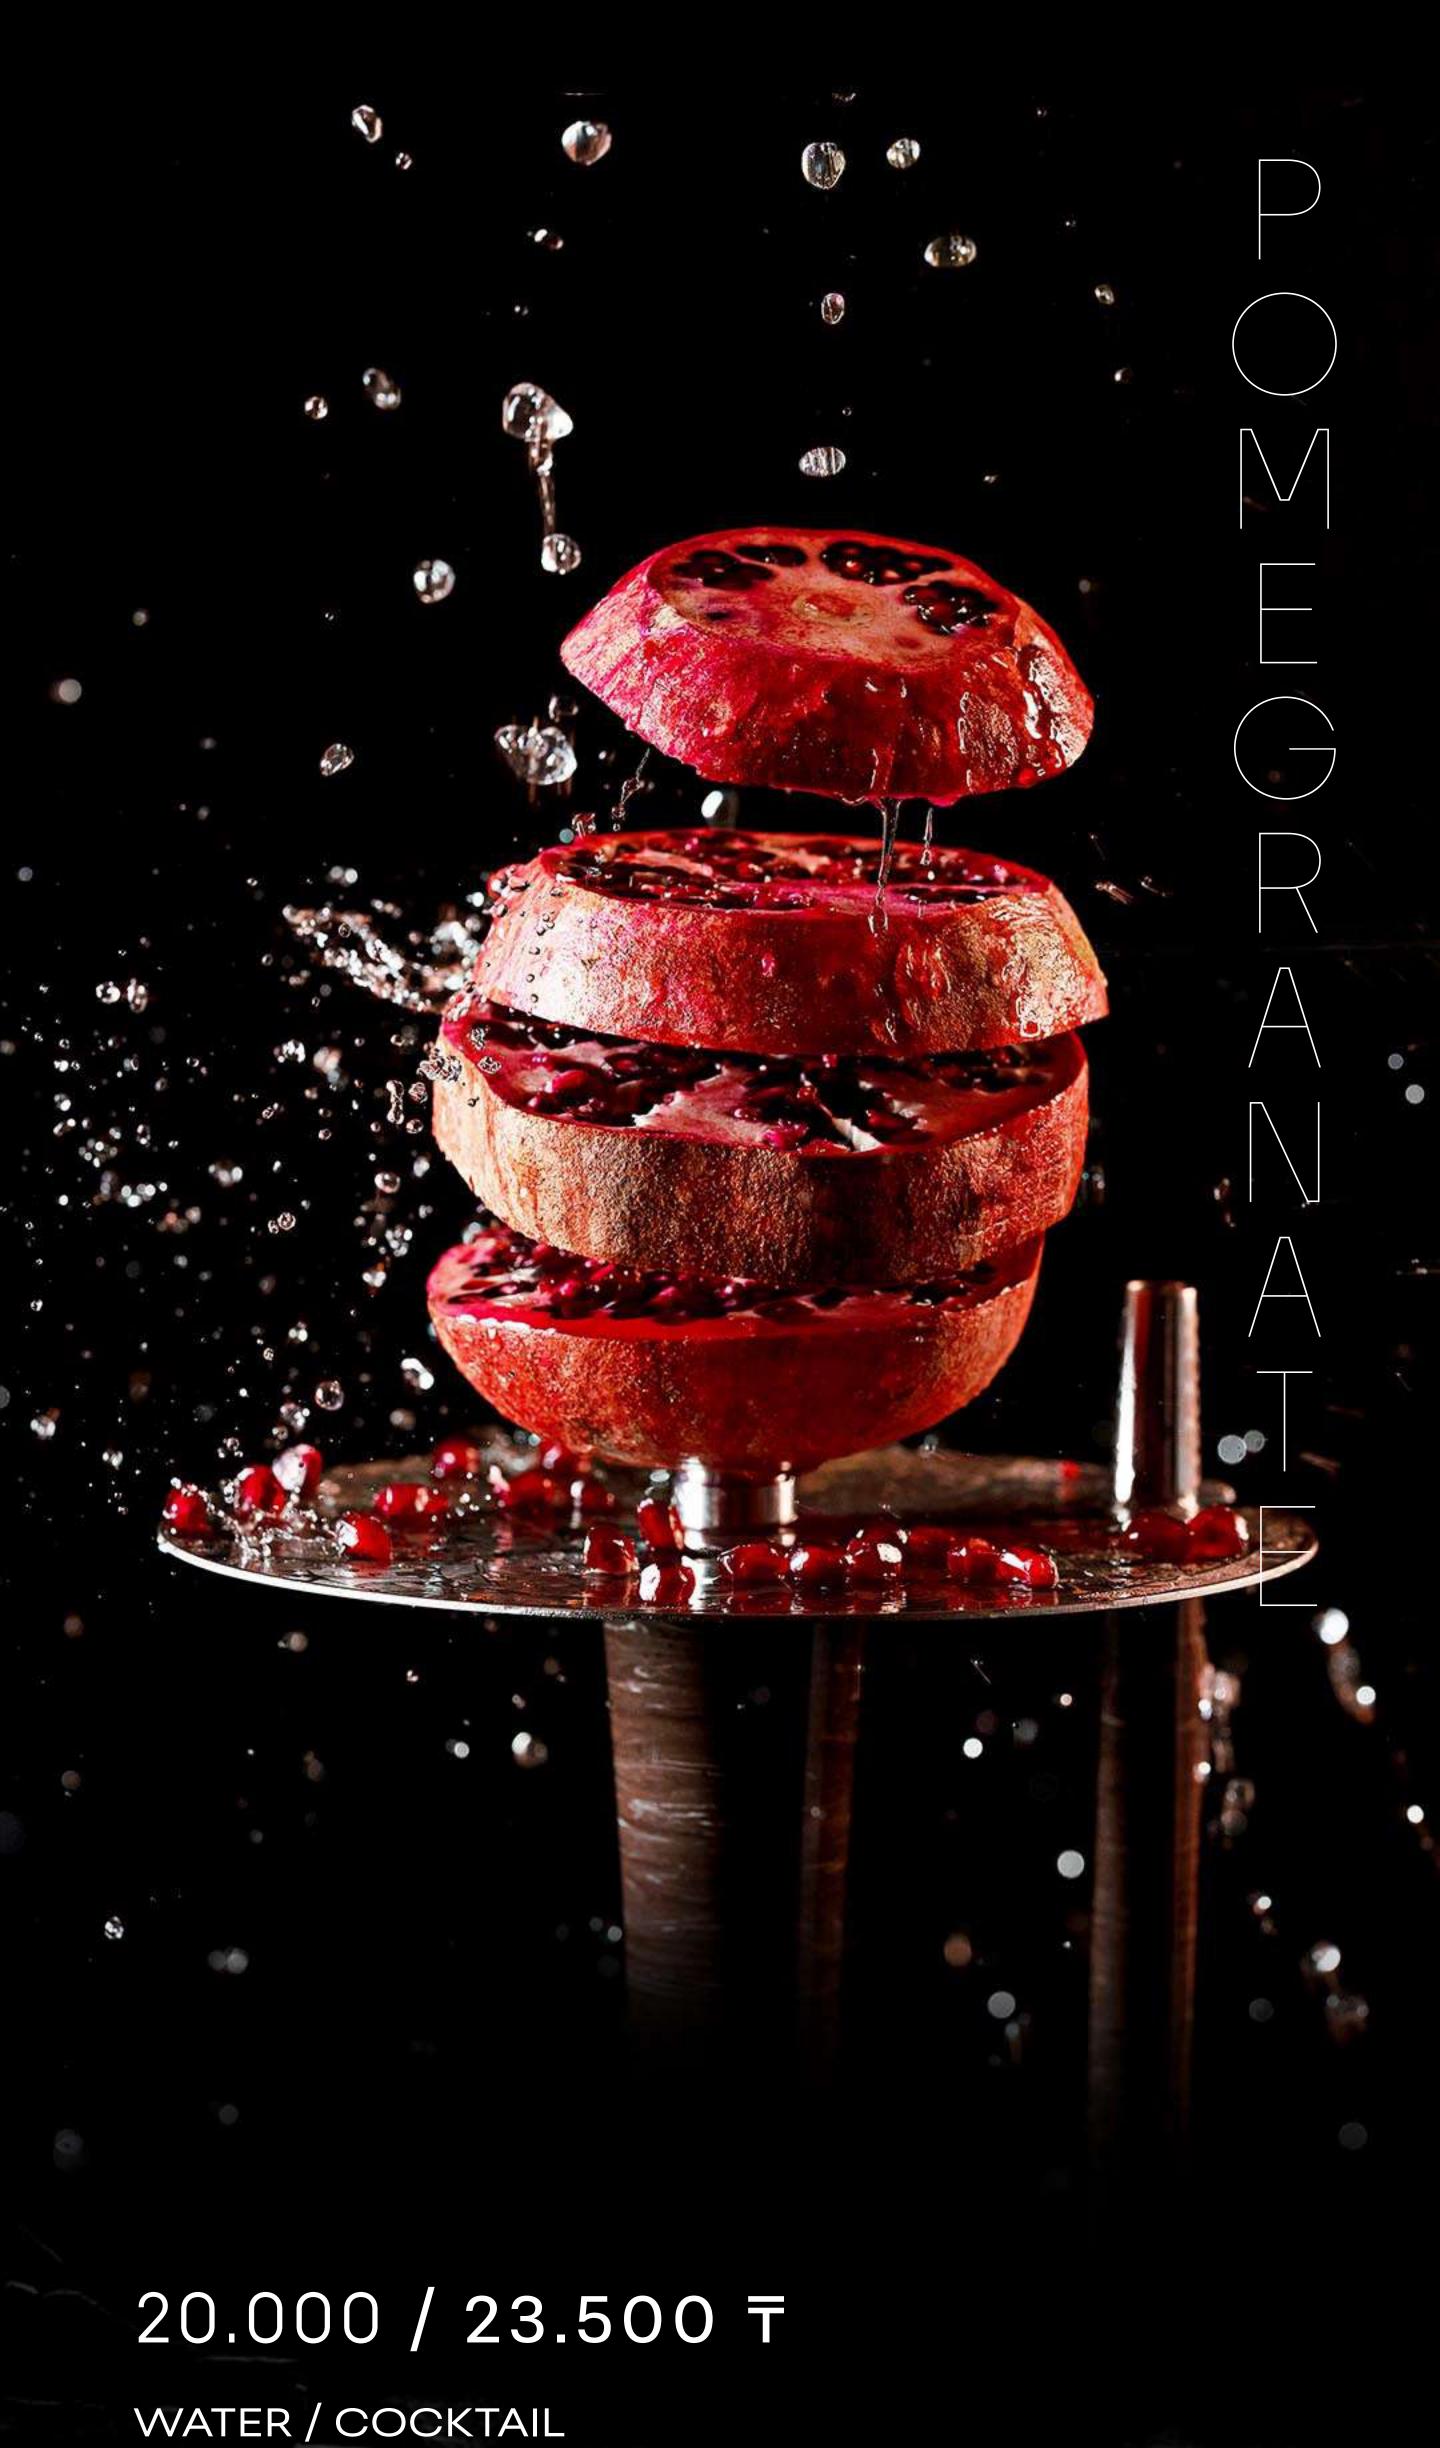

15.000 / 18.500 T

WATER / COCKTAIL

19.000 / 22.500 T

WATER / COCKTAIL

ginger became available worldwide. Now, we invite you to enjoy a spicy cocktail with citrus notes and a hint of lemongrass.

In China, pomegranate symbolizes wealth, so paintings featuring these fruits are given as wedding gifts. Whether admiring the imagery or savoring the taste is a personal choice. However, we invite you to appreciate all the virtues of the pomegranate with the Red Key composition.