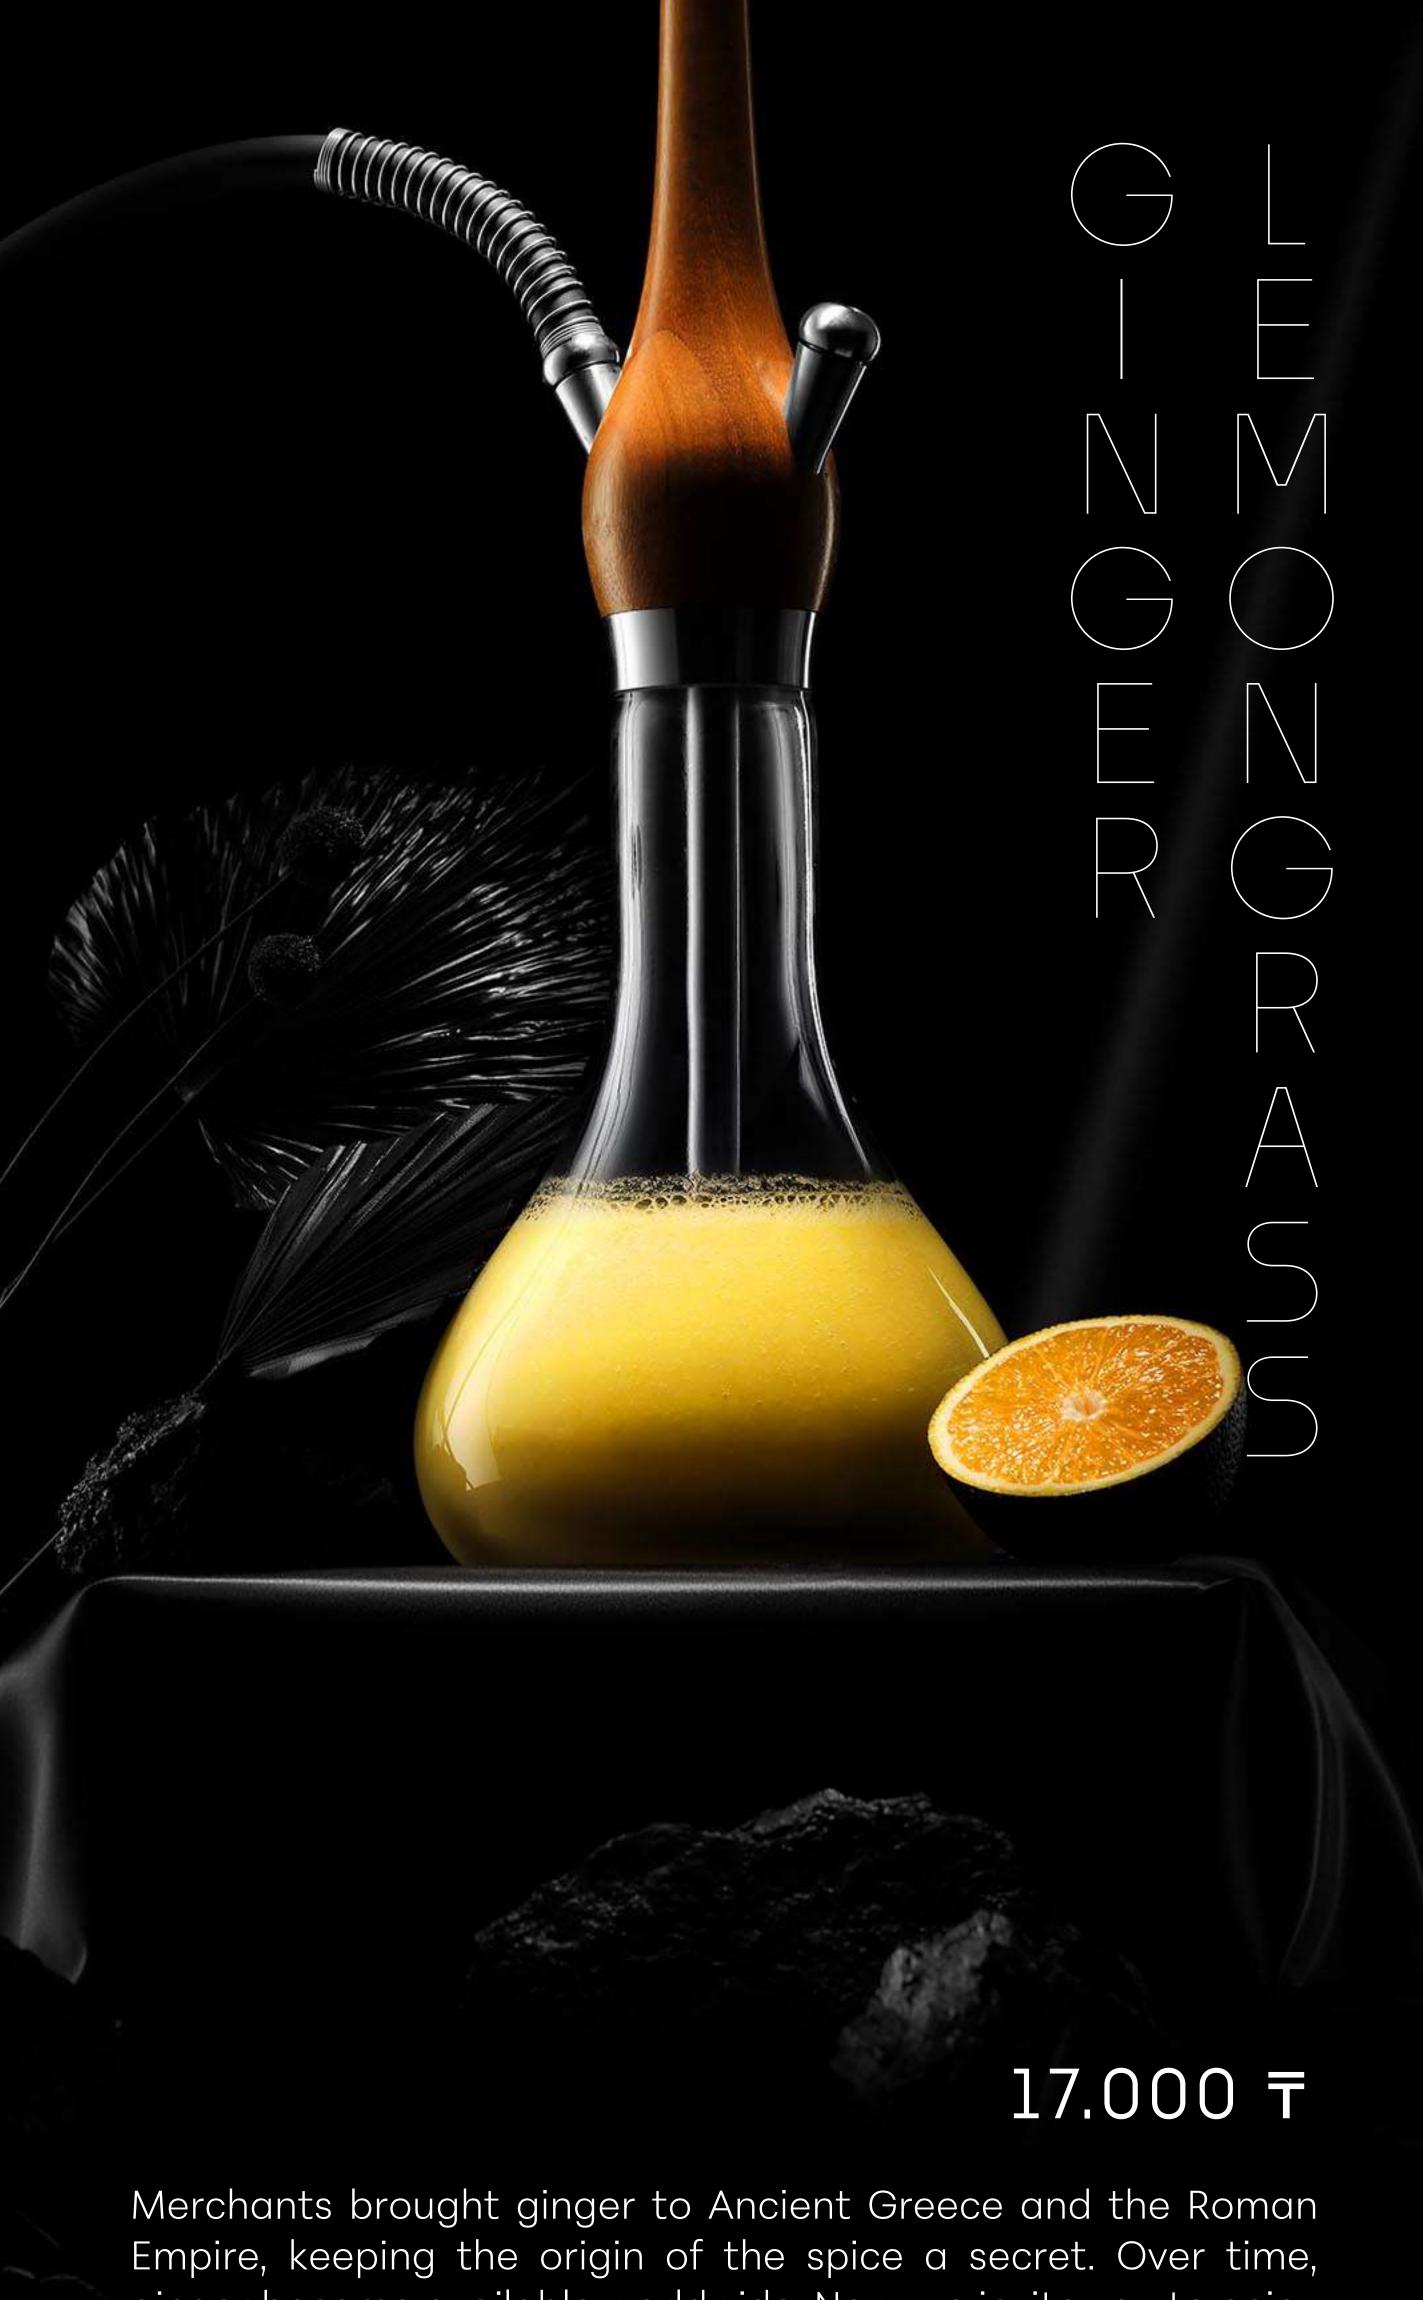

15.000 / 18.500 T

WATER / COCKTAIL

19.000 / 22.500 T

WATER / COCKTAIL

ginger became available worldwide. Now, we invite you to enjoy a spicy cocktail with citrus notes and a hint of lemongrass.

In China, pomegranate symbolizes wealth, so paintings featuring these fruits are given as wedding gifts. Whether admiring the imagery or savoring the taste is a personal choice. However, we invite you to appreciate all the virtues of the pomegranate with the Red Key composition.