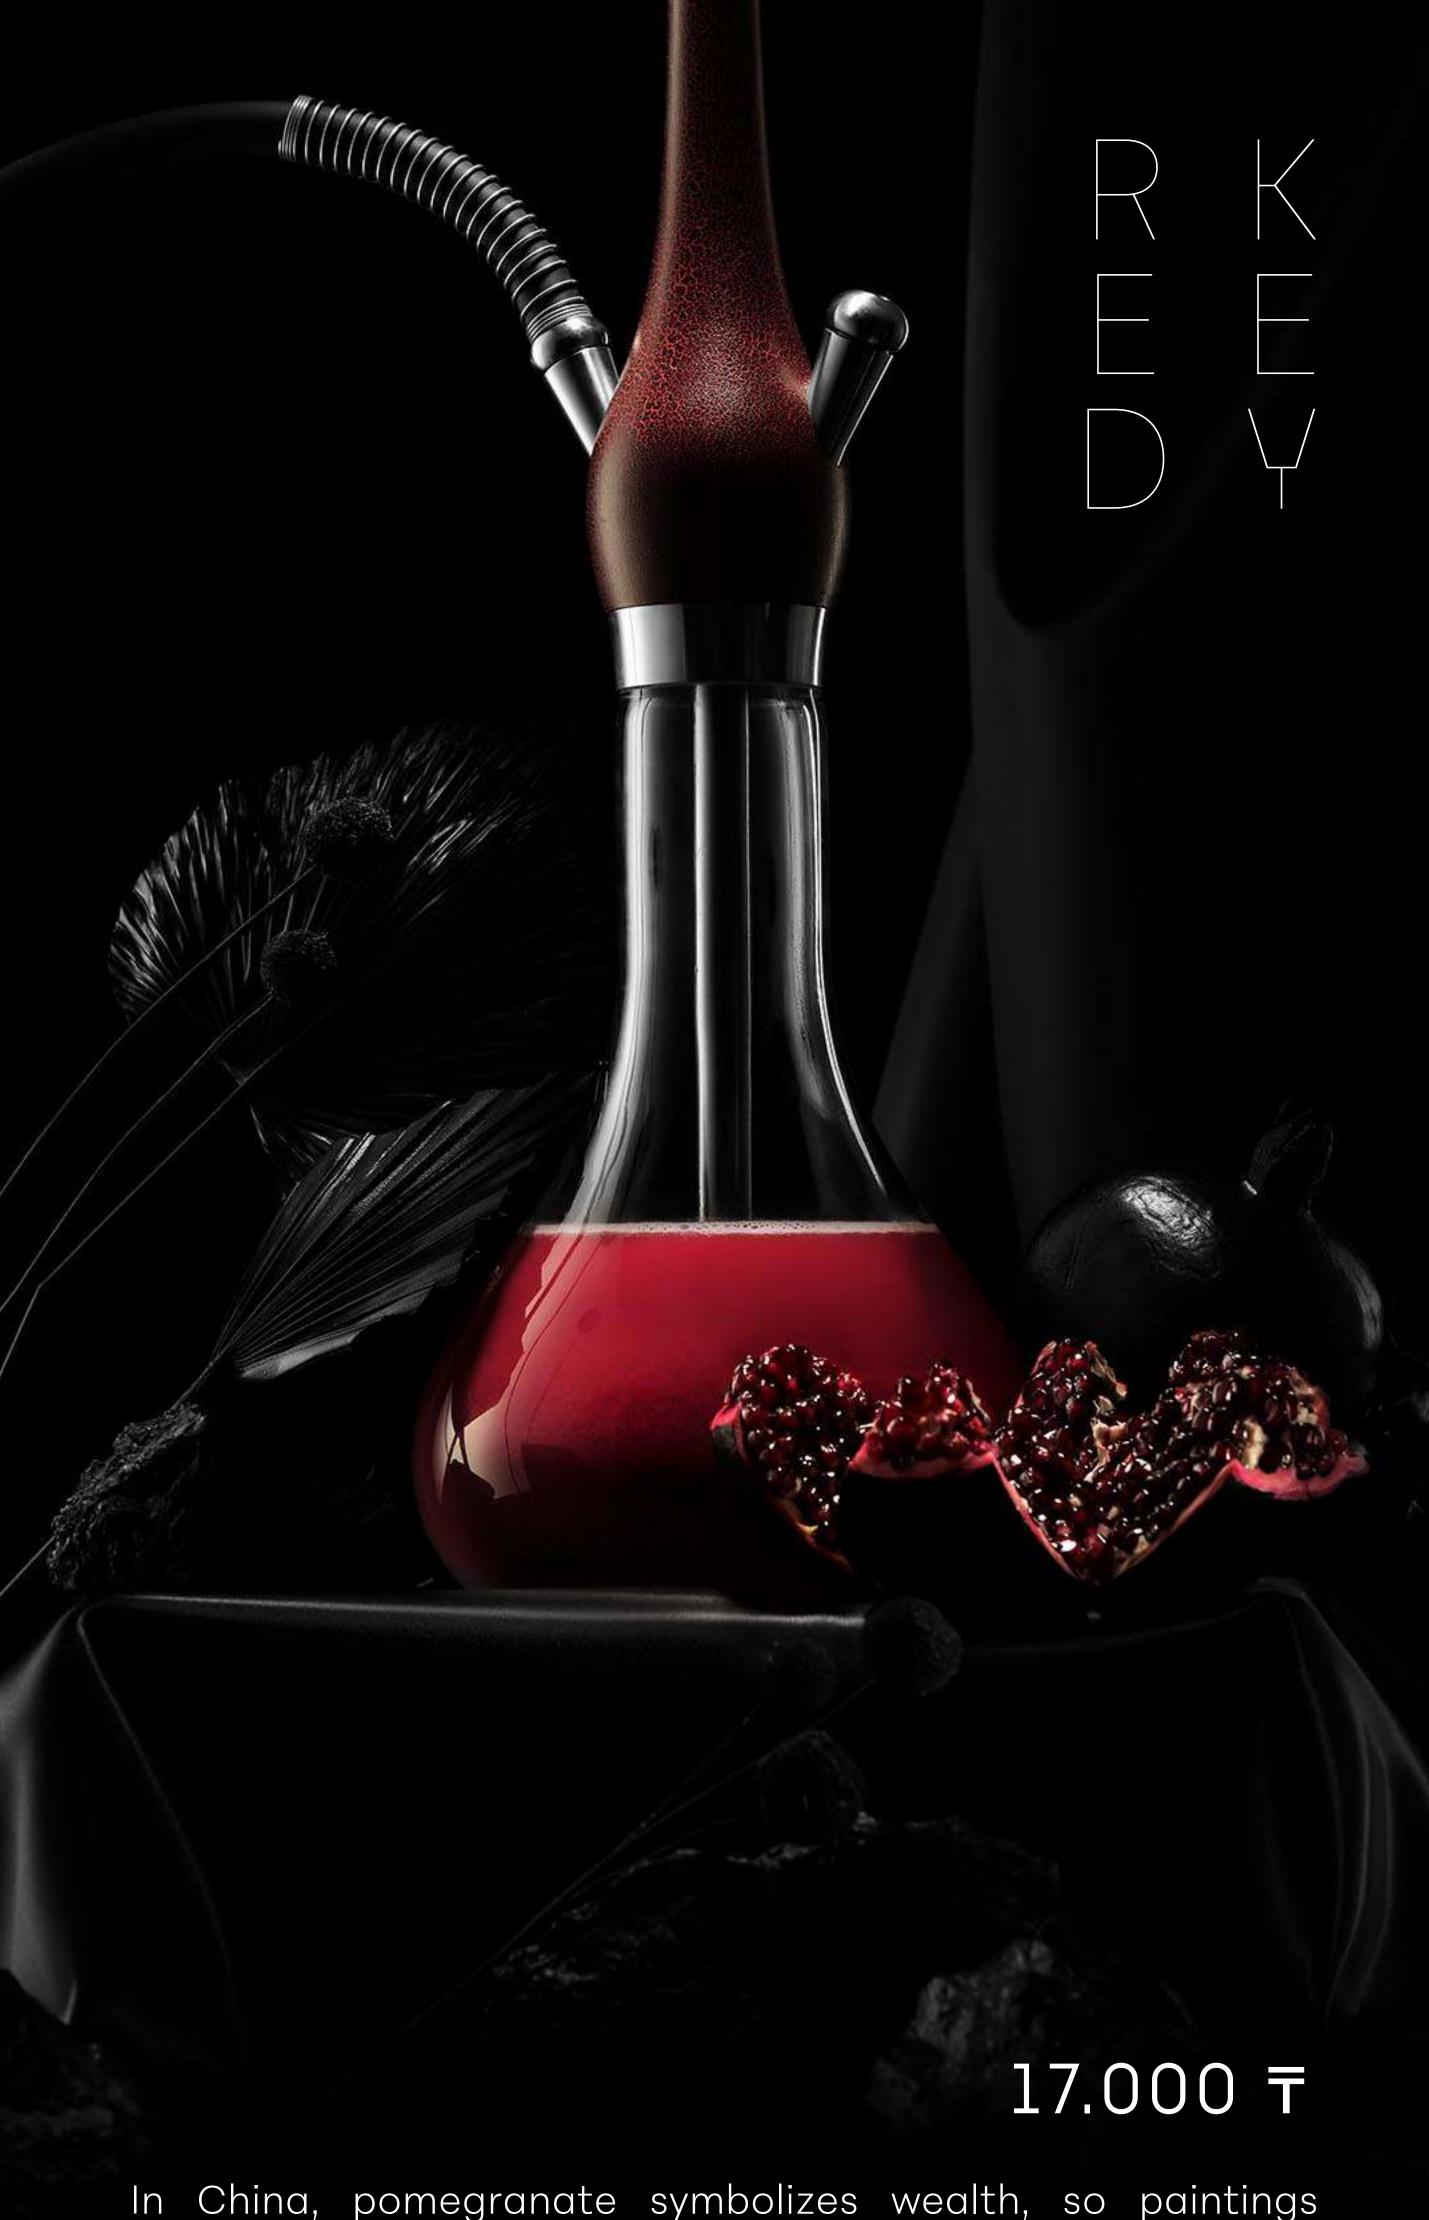

15.000 / 18.500 T

WATER / COCKTAIL

19.000 / 22.500 T

WATER / COCKTAIL

ginger became available worldwide. Now, we invite you to enjoy a spicy cocktail with citrus notes and a hint of lemongrass.

In China, pomegranate symbolizes wealth, so paintings featuring these fruits are given as wedding gifts. Whether admiring the imagery or savoring the taste is a personal choice. However, we invite you to appreciate all the virtues of the pomegranate with the Red Key composition.