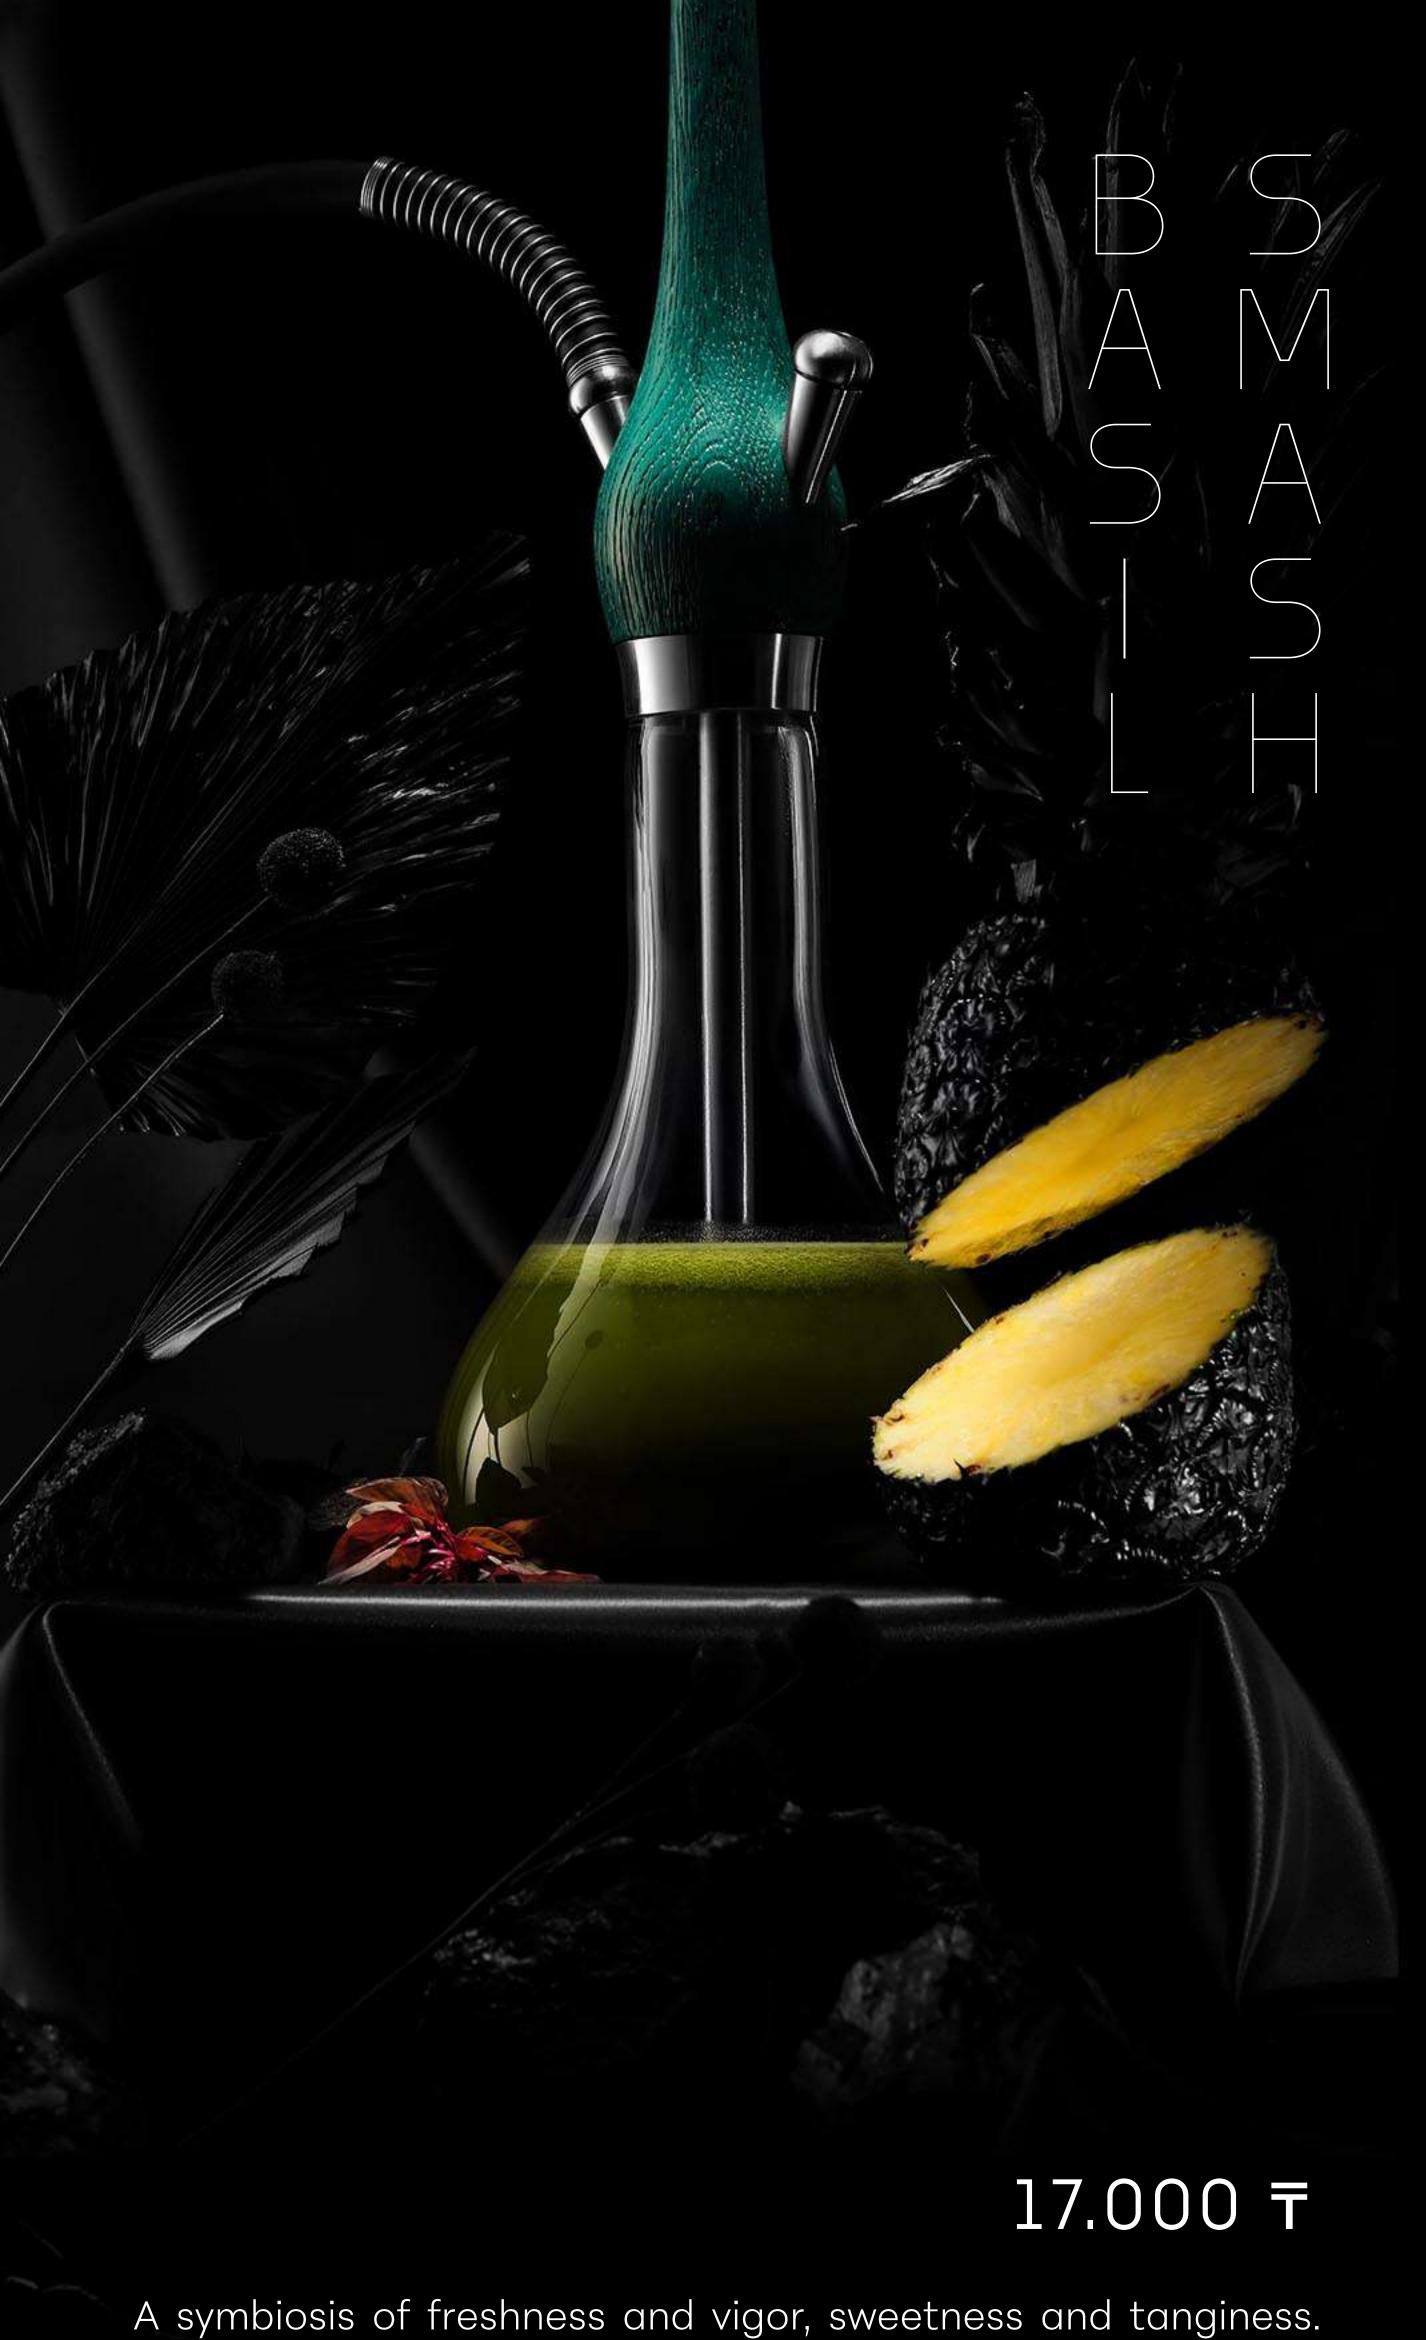

A symbiosis of freshness and vigor, sweetness and tanginess. The vibrant impressions are crafted by pineapple juice combined with mint and aromatic basil.

The creamy Banana Coconut Milkshake will satisfy the desire for an unusual yet familiar taste. Opting for smoothness and sweetness without sharp turns. And let nothing disturb you.