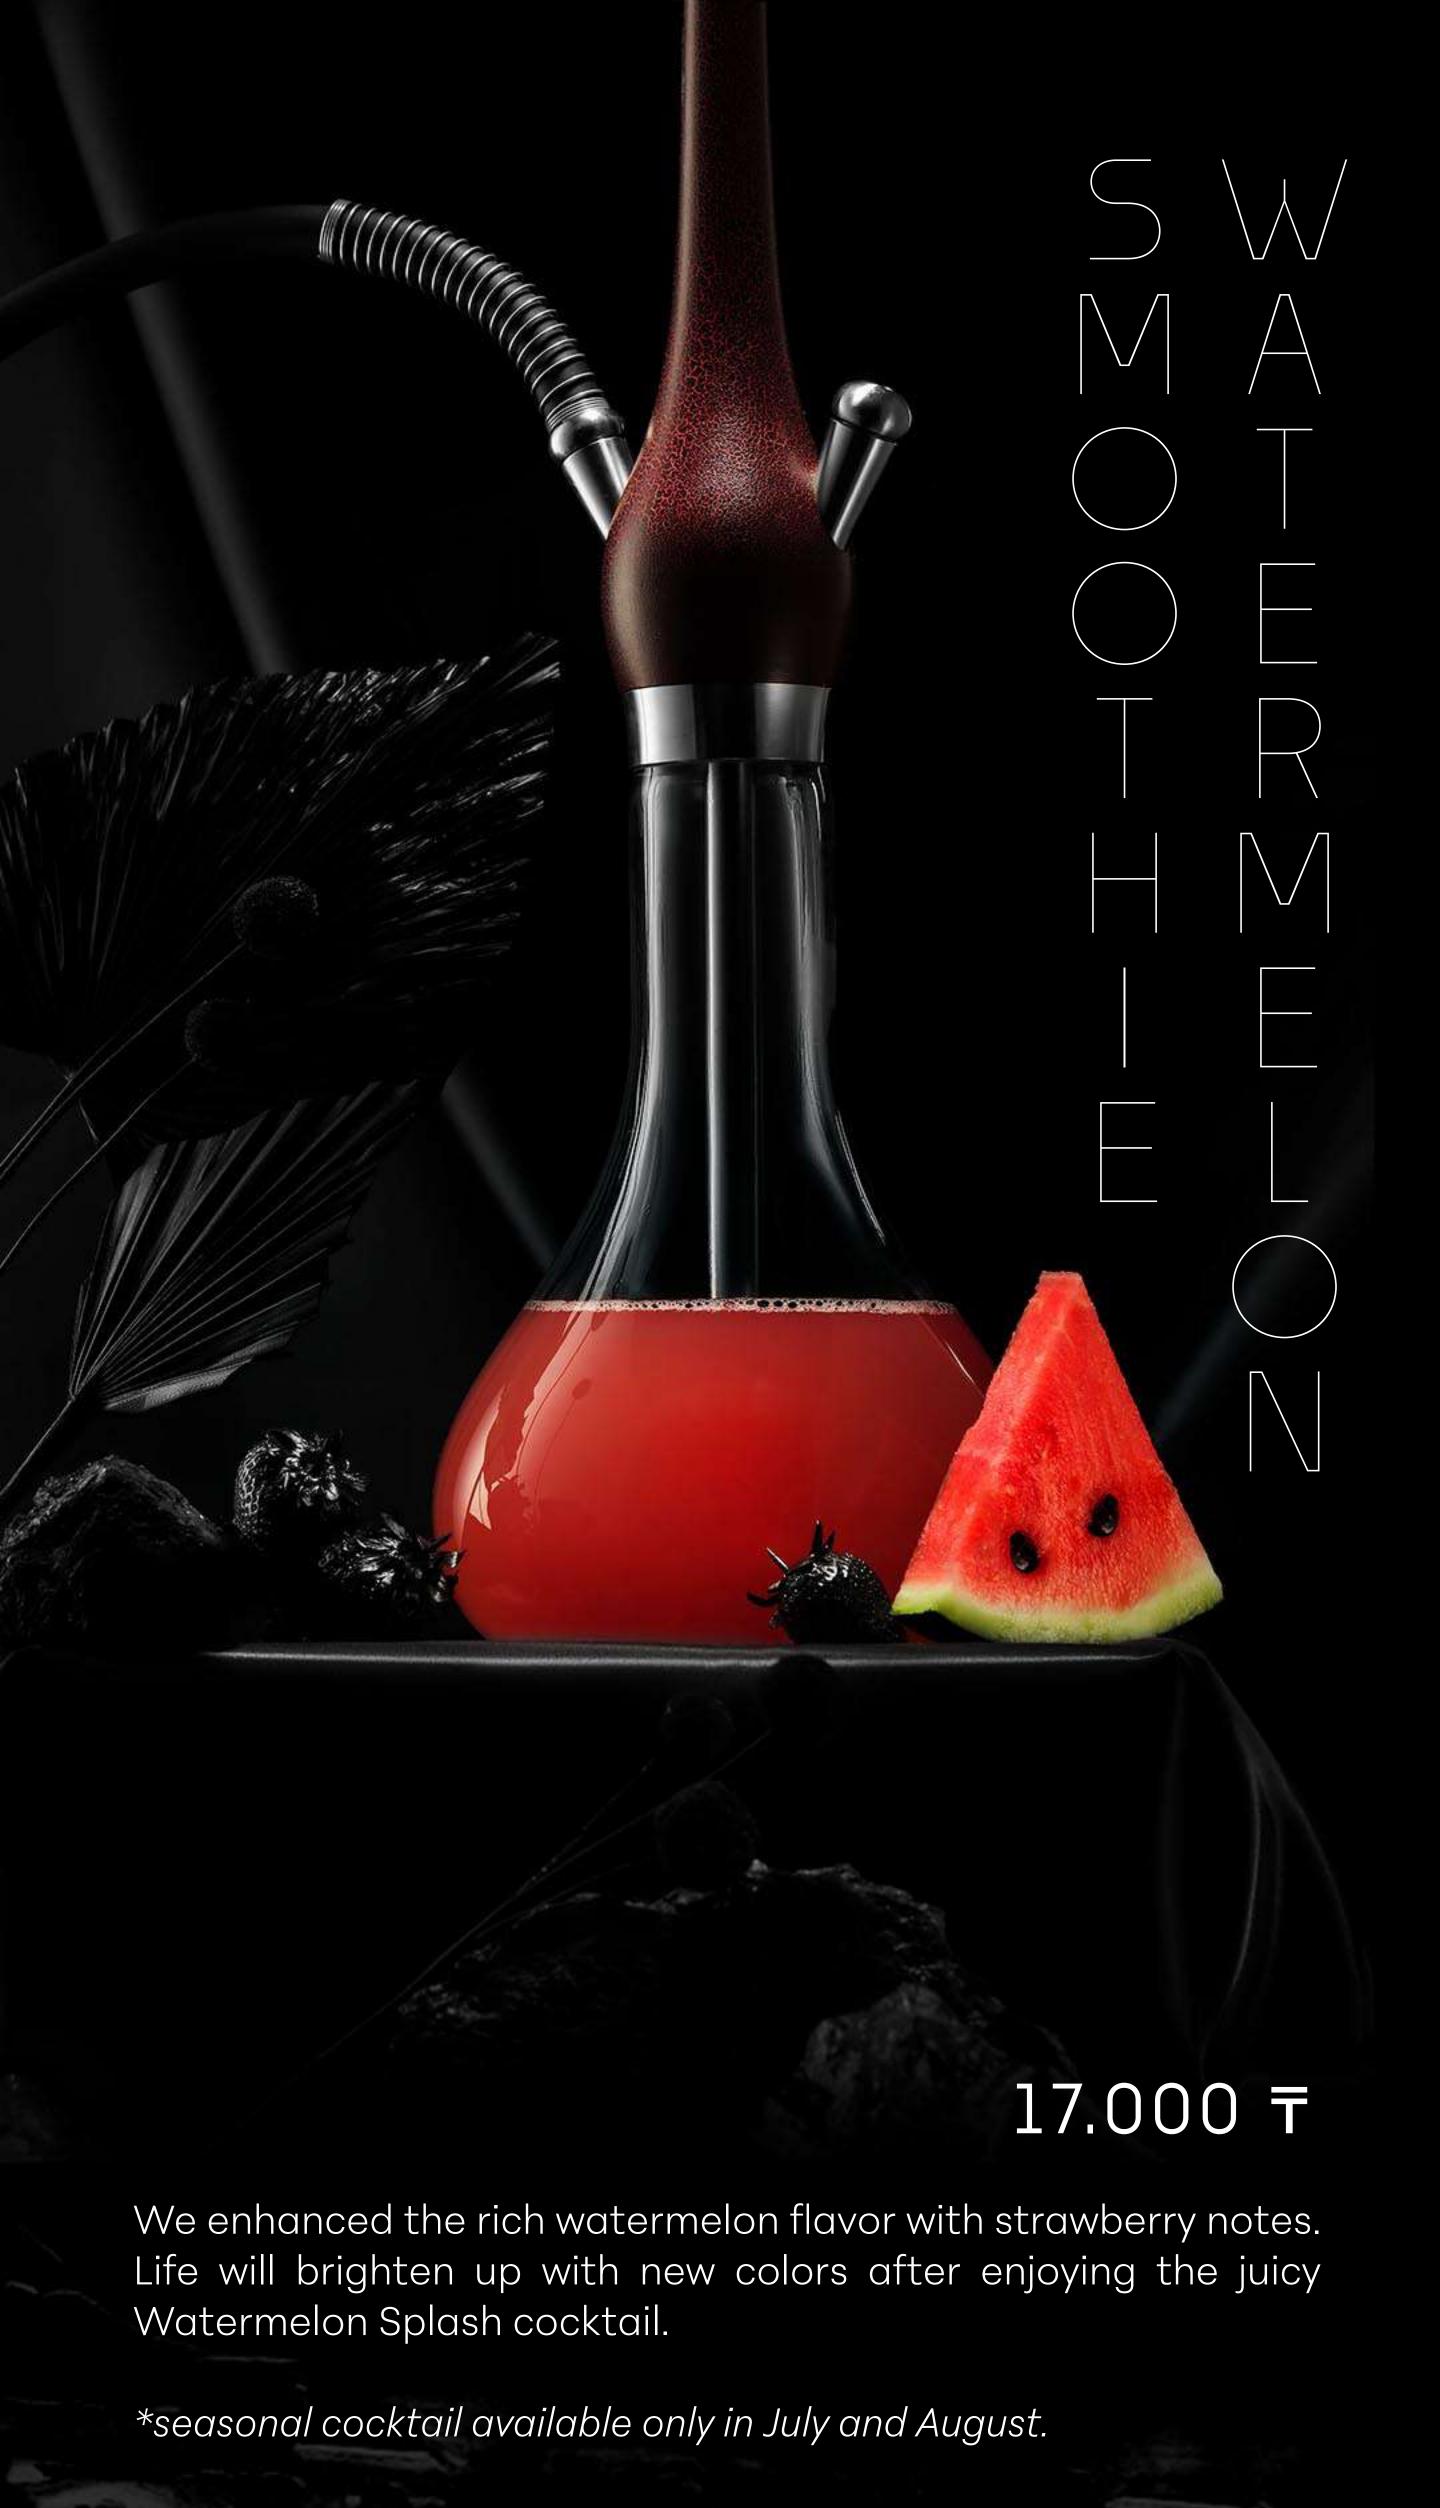

virtues of the pomegranate with the Red Key composition.



We created Green Punch to recall the summer evening memories in a garden by the seaside, with in a gentle breeze, scent of citrus trees and spices. Complete immersion in an exclusive flavor. Kiwi and lime on a base, aromatic rosemary adds gourmet notes.



A symbiosis of freshness and vigor, sweetness and tanginess. The vibrant impressions are crafted by pineapple juice combined with mint and aromatic basil.





The creamy Banana Coconut Milkshake will satisfy the desire for an unusual yet familiar taste. Opting for smoothness and sweetness without sharp turns. And let nothing disturb you.



Step into the world of fantasy and unravel the mysterious flavor hidden behind the deep lavender hue. An intriguing jurney lies ahead.





# ALMOND BARBIE

Unique look filled with seasonal delights is crafted from a blending pitahaya, citrus and almonds.

17.000T

### **SOUR BLISS**

A rich coconut-milk flavor that we brightened with a hint of lime creating a gourmet notes. <u> 17.000</u>T

# **BUBBLEV**

A hint of sparkling wine flavor to brighten your day. A choice for smoothness without any sharp turns. 17.000T

# unioue