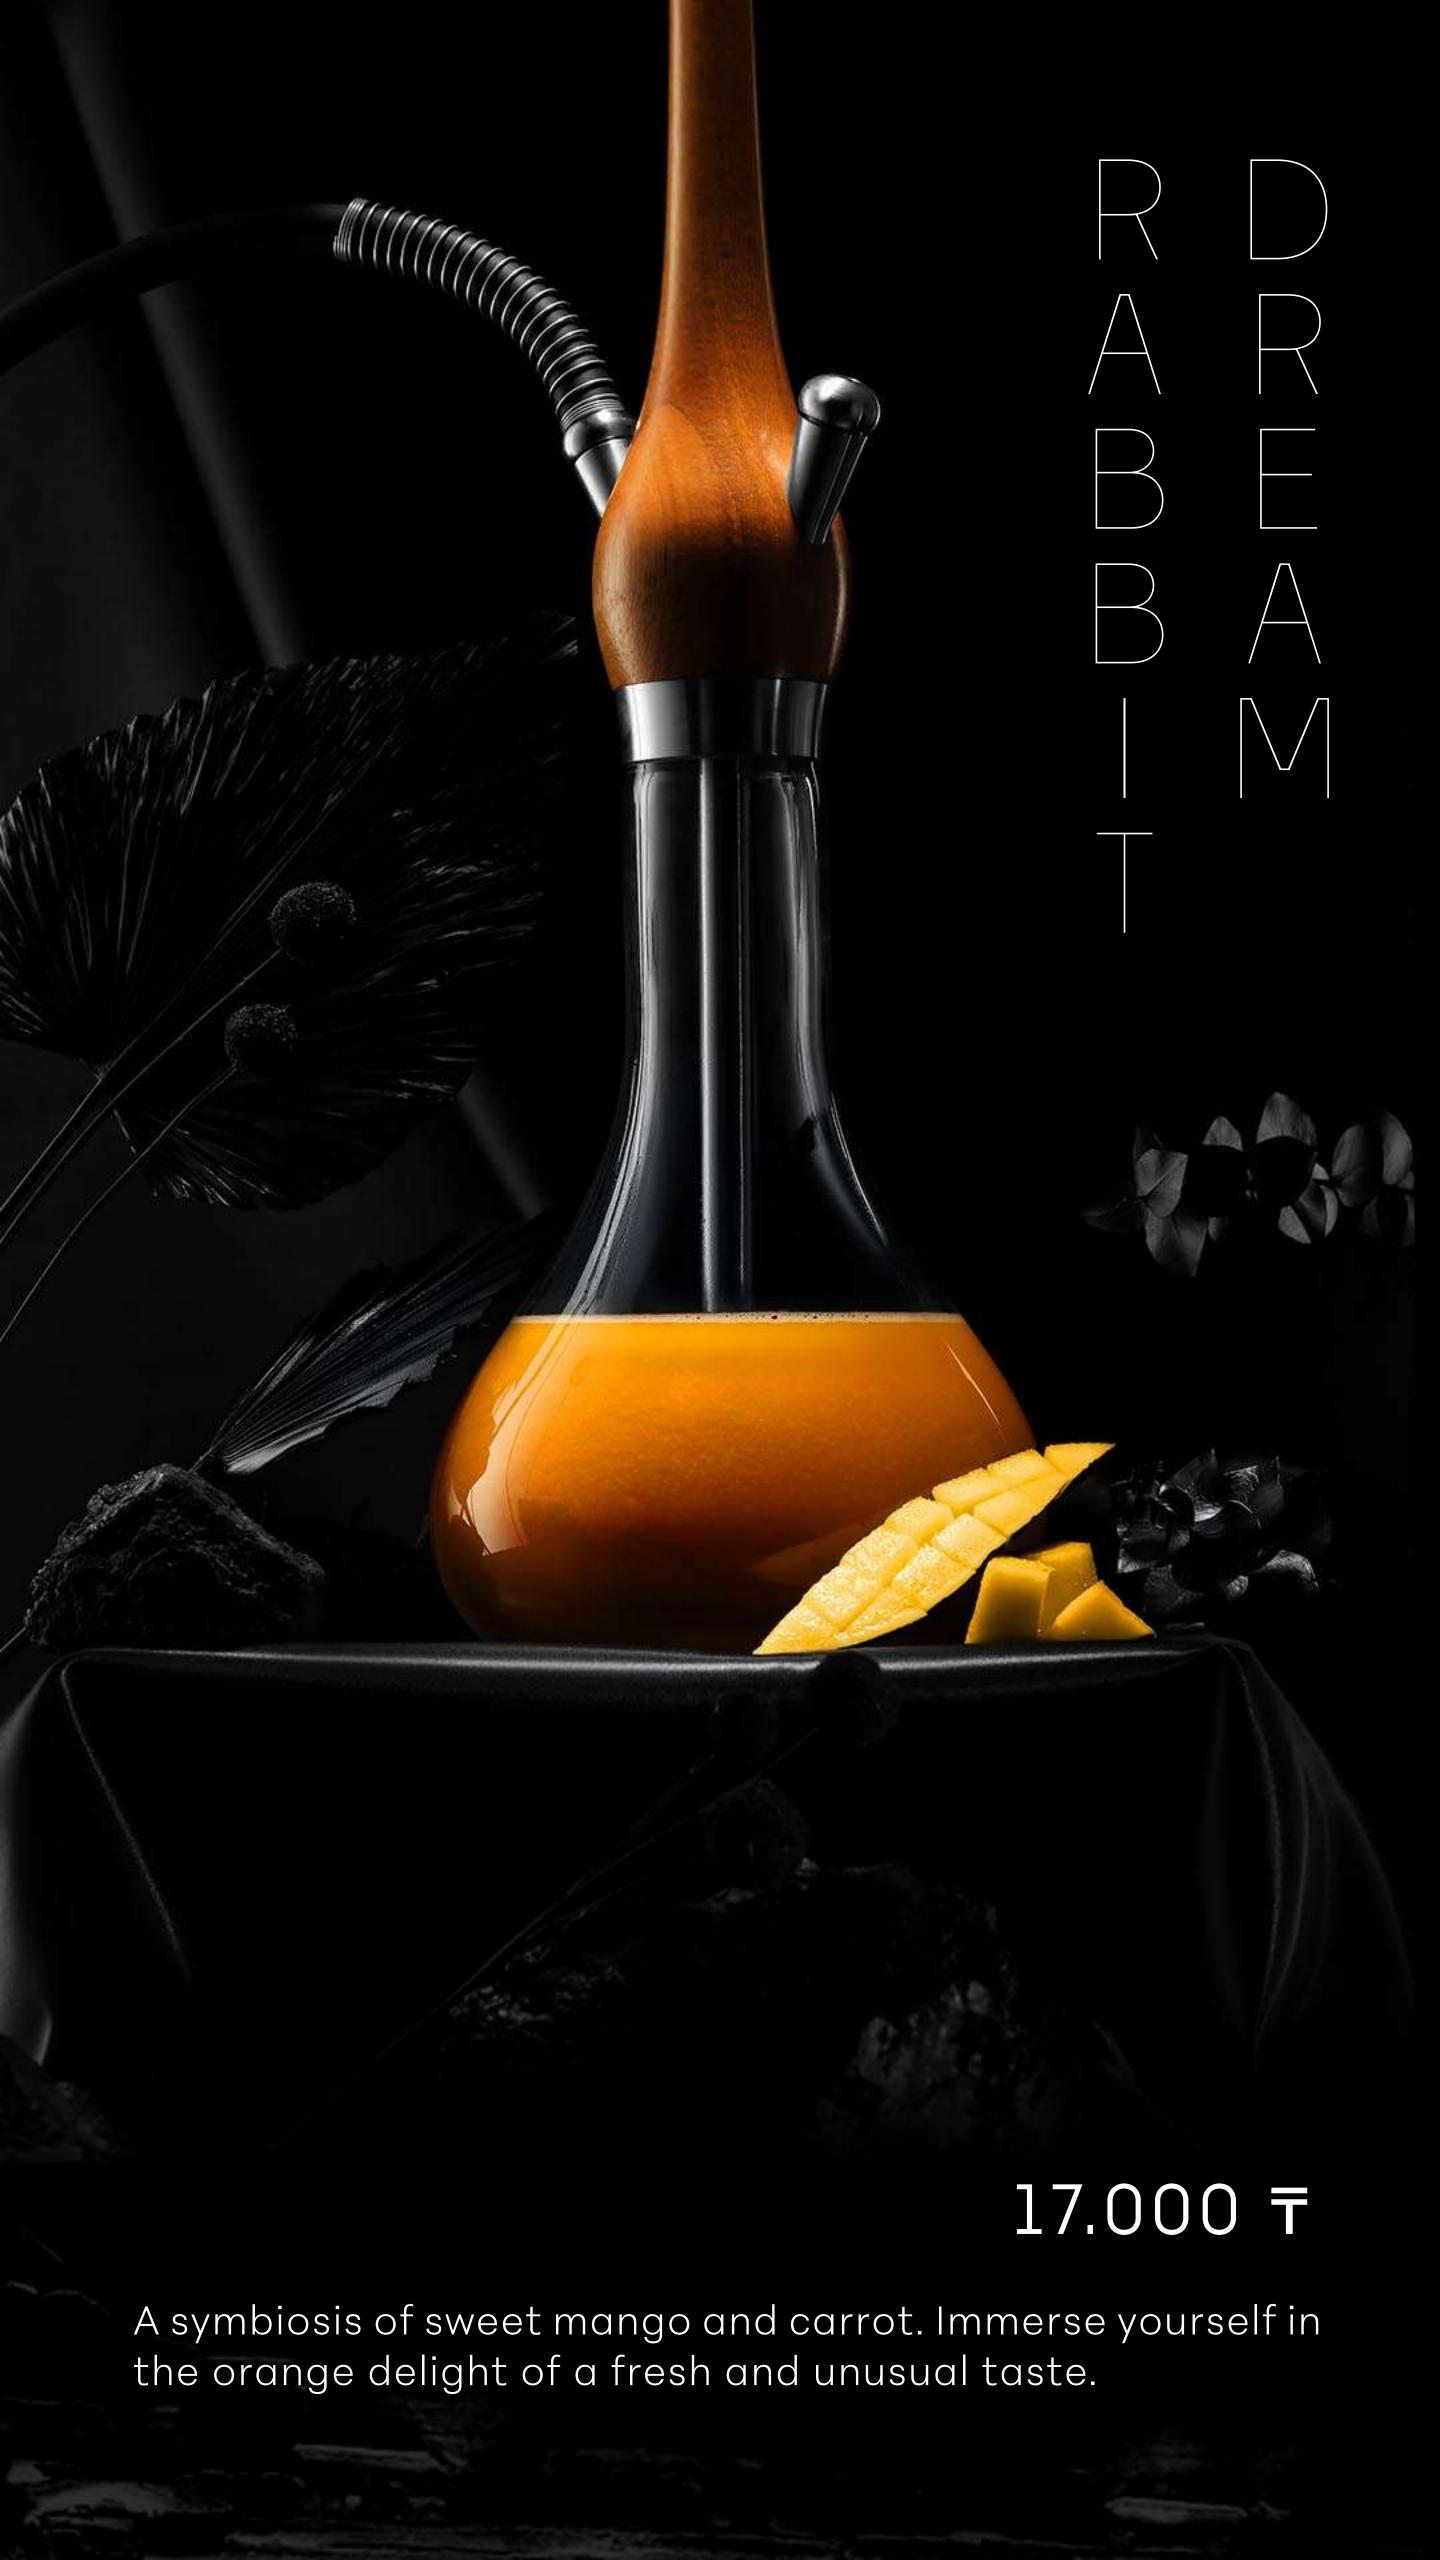

worldwide. Now, we invite you to enjoy a spicy cocktail with citrus notes and a hint of lemongrass.



In China, pomegranate symbolizes wealth, so paintings featuring these fruits are given as wedding gifts. Whether admiring the imagery or savoring the taste is a personal choice. However, we invite you to appreciate all the virtues of the pomegranate with the Red Key composition.



We created Green Punch to recall the summer evening memories in a garden by the seaside, with in a gentle breeze, scent of citrus trees and spices. Complete immersion in an exclusive flavor. Kiwi and lime on a base, aromatic rosemary adds gourmet notes.



A symbiosis of freshness and vigor, sweetness and tanginess. The vibrant impressions are crafted by pineapple juice combined with mint and aromatic basil.





The creamy Banana Coconut Milkshake will satisfy the desire for an unusual yet familiar taste. Opting for smoothness and sweetness without sharp turns. And let nothing disturb you.



Step into the world of fantasy and unravel the mysterious flavor hidden behind the deep lavender hue. An intriguing jurney lies ahead.





# ALMOND BARBIE

Unique look filled with seasonal delights is crafted from a blending pitahaya, citrus and almonds.

17.000T

### **SOUR BLISS**

A rich coconut-milk flavor that we brightened with a hint of lime creating a gourmet notes. <u> 17.000</u>T

# **BUBBLEV**

A hint of sparkling wine flavor to brighten your day. A choice for smoothness without any sharp turns. 17.000T

# unioue