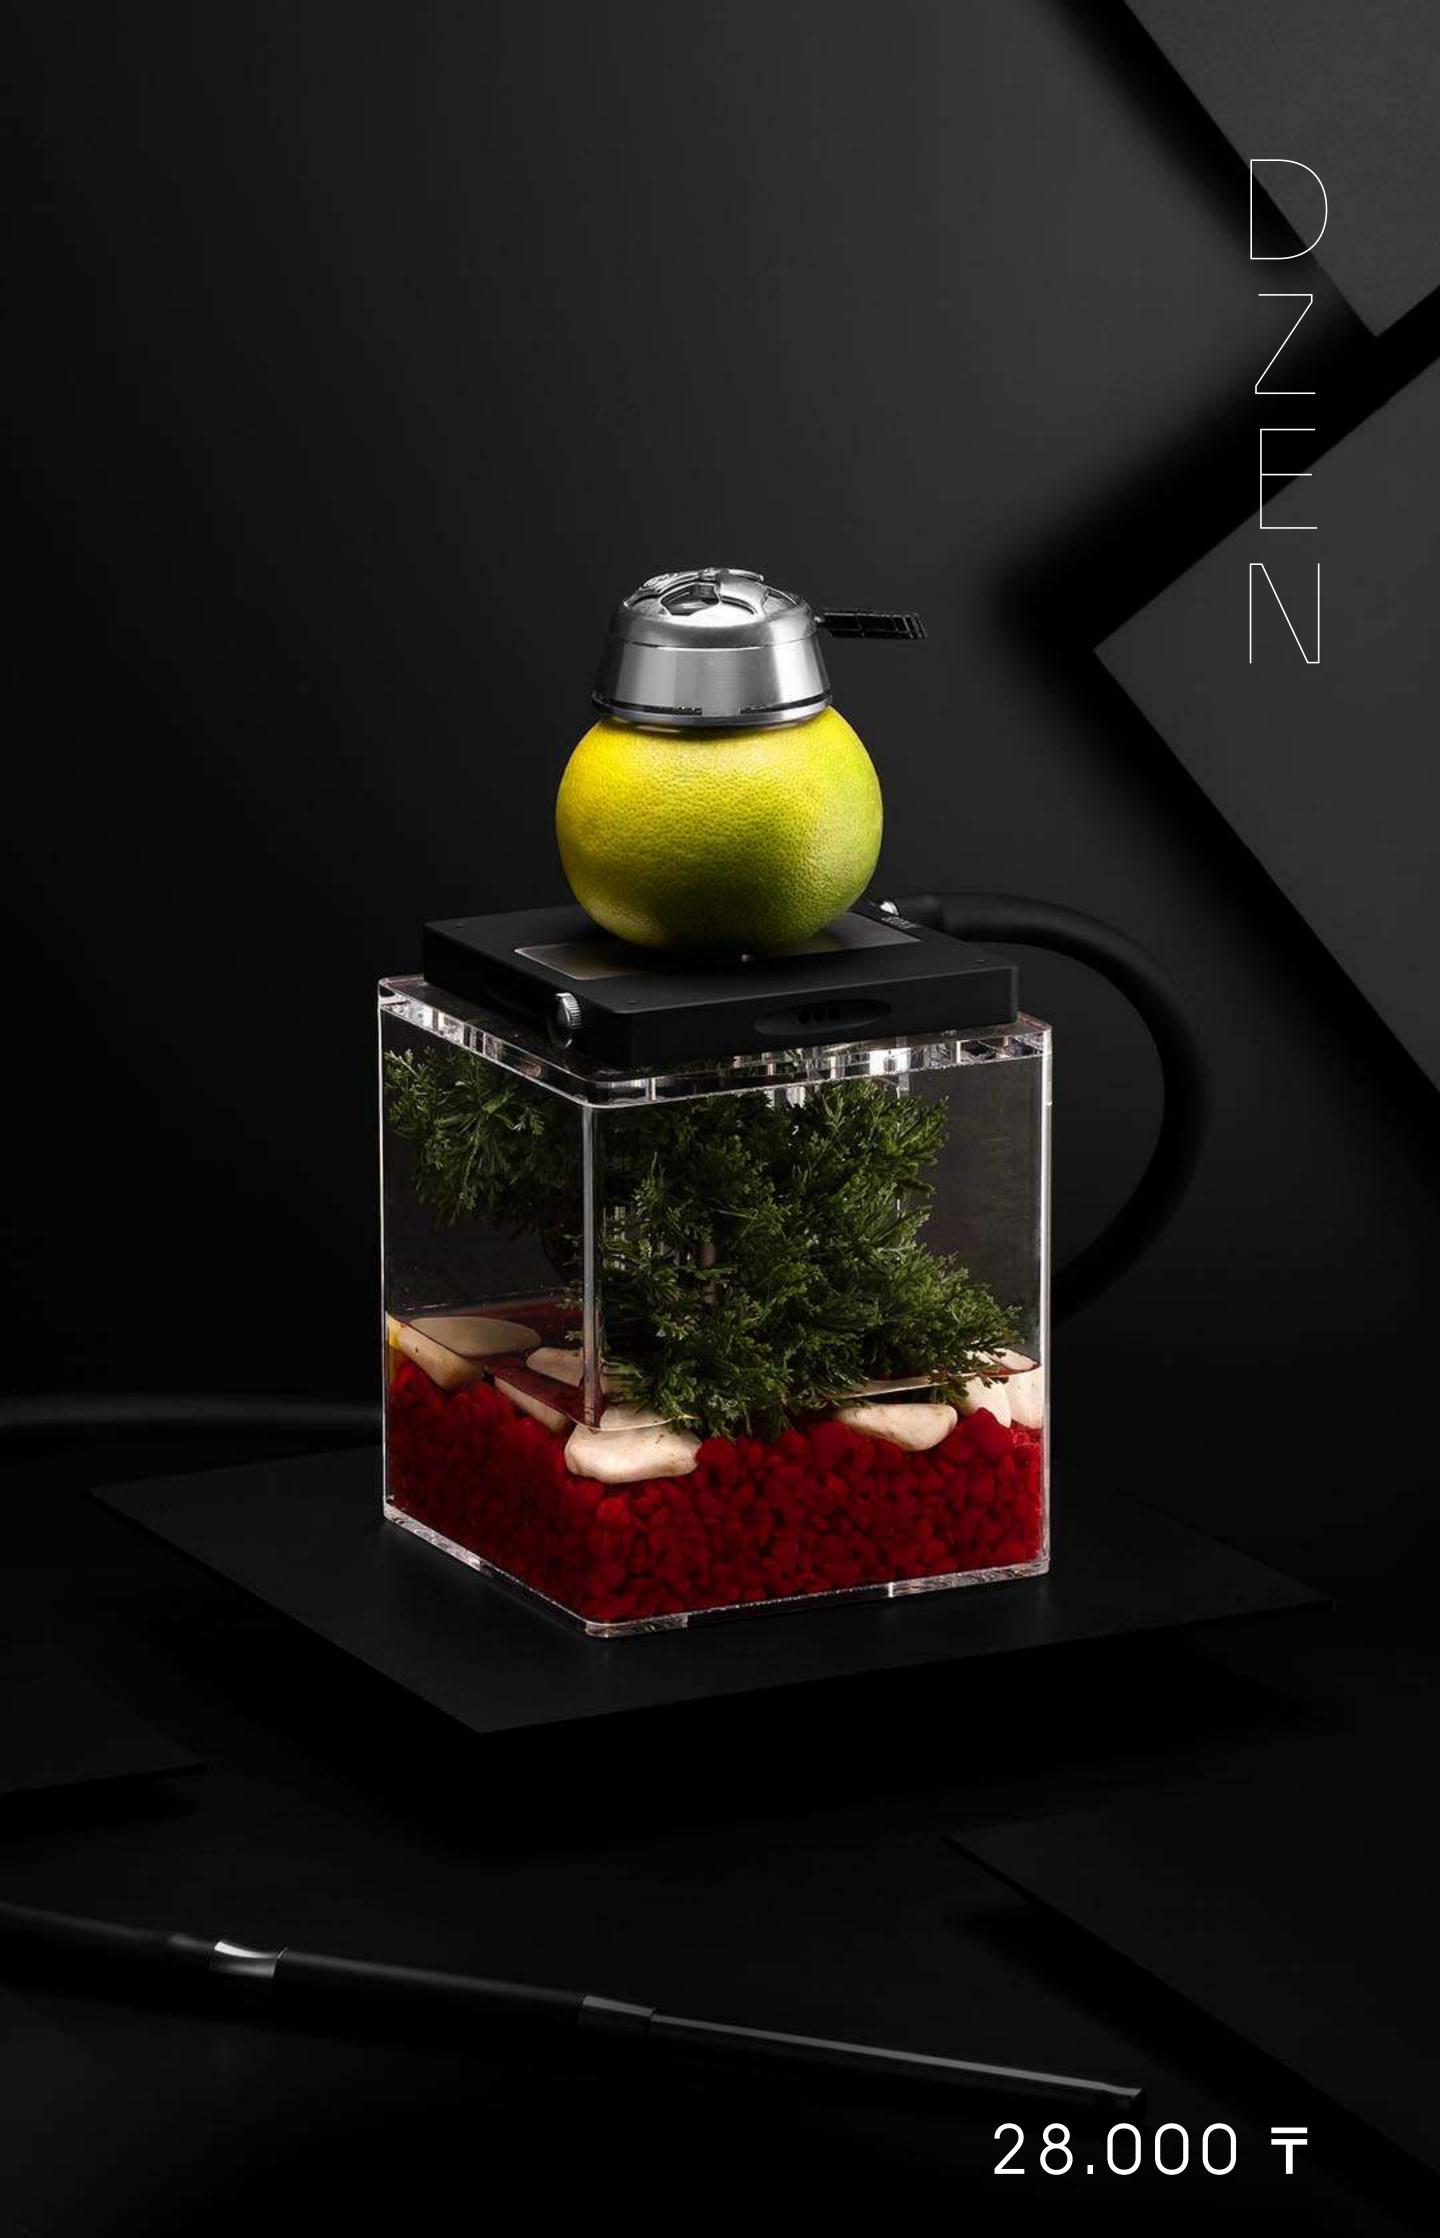

# DRAGONFLY IZAKAYA

Buddhist monks gifted the Japanese the bonsai art. Natural harmony, inner balance, the inseparability of the subconscious and mind. Discover what other philosophy is hidden in the DZEN cocktail during a smoking session.